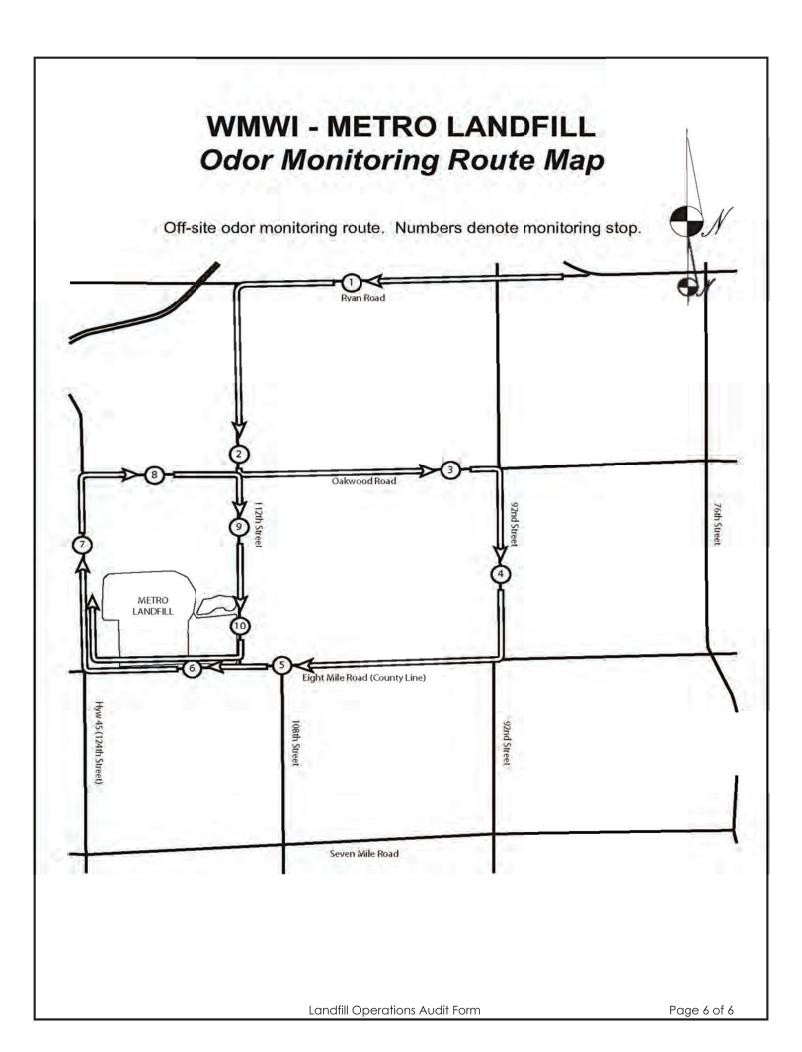

|            | Cover Material:                                                     |              |                   |            |            |                      |           |               |
|------------|---------------------------------------------------------------------|--------------|-------------------|------------|------------|----------------------|-----------|---------------|
|            | Soil and comingled                                                  |              |                   |            |            |                      |           |               |
| В.         | Leachate Management:                                                |              |                   |            |            |                      |           |               |
|            | Discharge to MMSD ×                                                 |              |                   |            |            |                      |           |               |
|            | Discharge Volume:                                                   | 201.200.000  | 1.                |            |            |                      |           |               |
|            | Leachate Head Levels: All w                                         | vithin stat  | ute               |            |            |                      |           |               |
| $\sim$     | Cas Manitaring and Managam                                          | ont: Cho     | ck appropris      | ito boy    |            |                      |           |               |
| <b>С</b> . | Gas Monitoring and Managemer Flares in Operation: YES               | NO           | # #               | 1          | 1          |                      |           |               |
|            | Turbines in Operation: YES                                          | NO 🗌         | #                 | 1          | 1          |                      |           |               |
|            | Engines in Operation: YES                                           |              | #                 | 3          | 1          |                      |           |               |
|            | Shutdowns Since Last Audit:                                         | #            | #                 | 3          | 1          |                      |           |               |
|            | Destructed Volume:                                                  | #            |                   | cfm        | 1          |                      |           |               |
|            | pestructed volume.                                                  | TT           |                   | CIIII      | 1          |                      |           |               |
|            | Comments:                                                           |              |                   |            |            |                      |           |               |
|            | System is believed to running sn                                    | noothly. No  | operation issue   | es evident |            |                      |           |               |
|            |                                                                     |              |                   |            |            |                      |           |               |
|            |                                                                     |              |                   |            |            |                      |           |               |
|            |                                                                     |              |                   |            | 1 1        |                      | 1         |               |
| D.         | Surface Water Management:                                           | Storm Ev     | ents Since La     | st Audit:  | #2         | Est. Volume          | ~2"       |               |
|            | EFFECTS: Note condition of perimeter water/waste contact locations: | er road, erd | osion control str | uctures, e | rosion dam | age and possible sto | orm       |               |
|            | Storms wet enough to impact vehicle us                              | se but no ch | ange to erosion   | <u> </u>   |            |                      |           |               |
|            |                                                                     |              |                   |            |            |                      |           |               |
|            | Basins have plenty of freeboard                                     |              |                   |            |            |                      |           |               |
|            |                                                                     |              |                   |            |            |                      |           |               |
|            |                                                                     |              |                   |            |            |                      |           |               |
| Ε.         | Odor Control:                                                       |              | Ī ··              |            | <u> </u>   |                      |           | $\overline{}$ |
|            | Odors Present: Onsite                                               |              | Offsite           |            | Notes on   | odor monitoring      | page      | Ш             |
|            | Comments:                                                           |              |                   |            |            |                      |           |               |
|            | No odors                                                            |              |                   |            |            |                      |           |               |
| F.         | Liquid Loads Received:                                              |              |                   |            |            |                      |           |               |
|            | Receiving 10% or less                                               | by weight (  | of MSW            |            |            |                      |           |               |
|            | 7.000171119 1070 01 1033                                            | -y worgine   |                   |            |            |                      | Page 2 of | <br>f 6       |