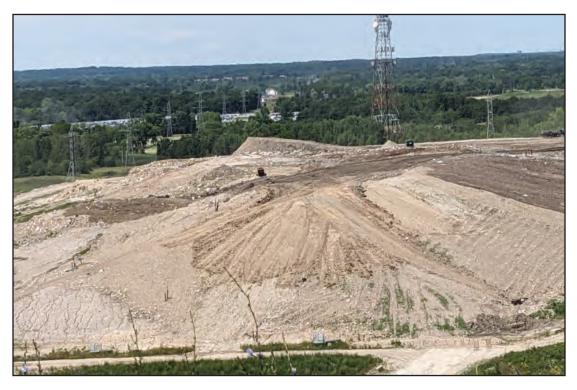

#### JSA ENVIRONMENTAL

West edge of Phase 2 and transition into Phase 3

Phase 3 with large working face in middle of Phase