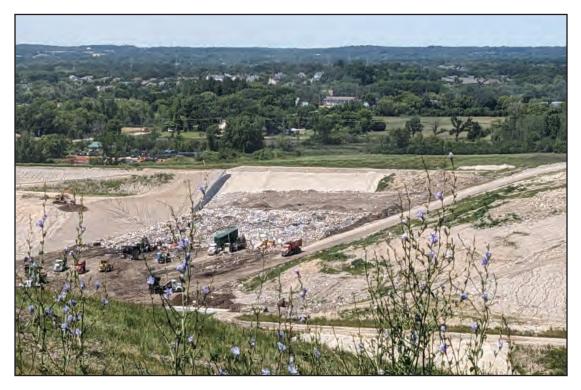

#### JSA ENVIRONMENTAL

West edge of Phase 2 and transition into Phase 3

Phase 3 with large working face in middle of Phase