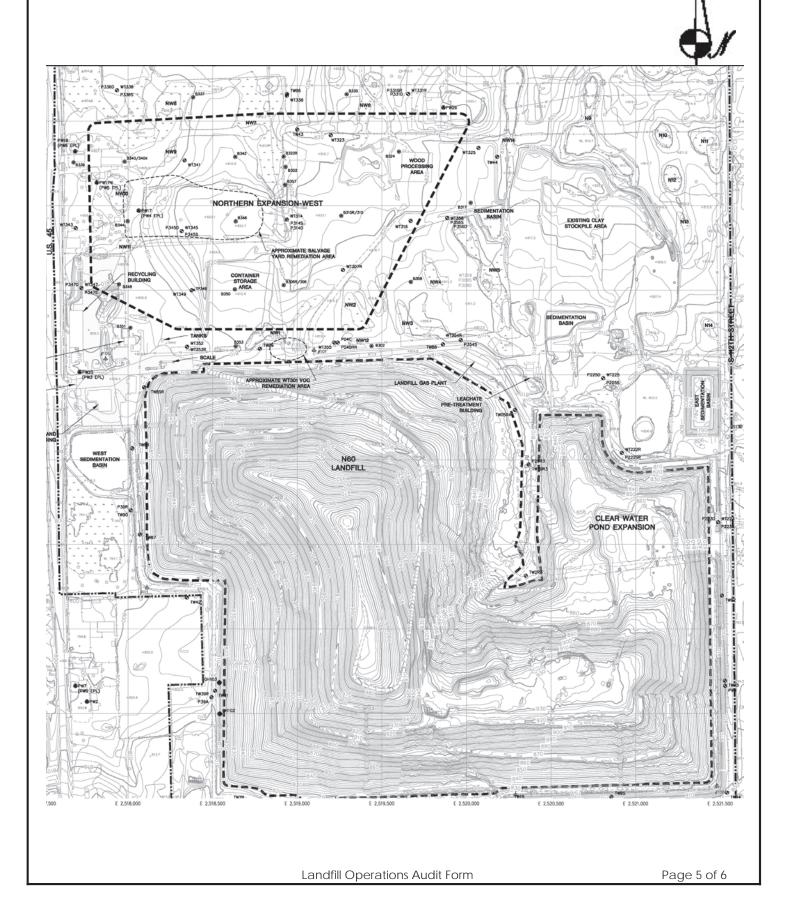

|                     | Digitally signed by Michaela  Tiefengraber |       |
| Management Signature:                                    |                     | Date: 2024.06.27 14:14:44 -05'00'          | Date: |
| Management Printed Name:                                 |                     | _                                          |       |
| Management Title:                                        |                     |                                            | Doto  |
| JSA Principal Signature                                  |                     |                                            | Date: |
|                                                          |                     |                                            |       |

### WMWI – METRO LANDFILL SITE MAP





### WMWI - Metro Landfill, AUDIT PHOTOS

PROJECT NO. 1036.10056



Stock pile used this summer



#### JSA ENVIRONMENTAL



Stockpile re-vegetated after use



Phase 1 & 2 still receiving additional intermediate cover



East slope of Phase1



Phase 1 & 2 still receiving additional intermediate cover

#### JSA ENVIRONMENTAL



West edge of Phase 2 and transition into Phase 3



Phase 3 with large working face in middle of Phase

#### **WMWI - METRO LANDFILL**

## Action Items Checklist City of Franklin Audit

| Opened:     |      |                       | Updated:                           | 01/11/2024  |                                          |                              |                           |       |
|-------------|------|-----------------------|--------------------------