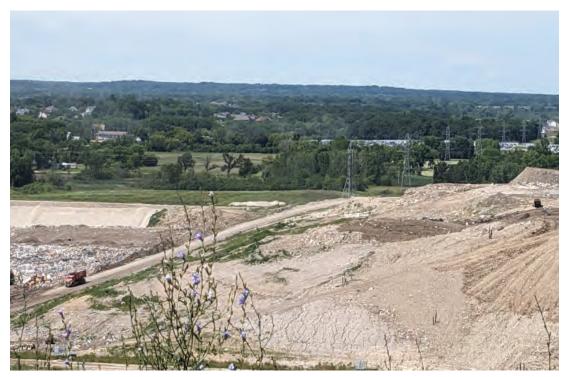

#### JSA ENVIRONMENTAL

West edge of Phase 2 and transition into Phase 3

Phase 3 with large working face in middle of Phase